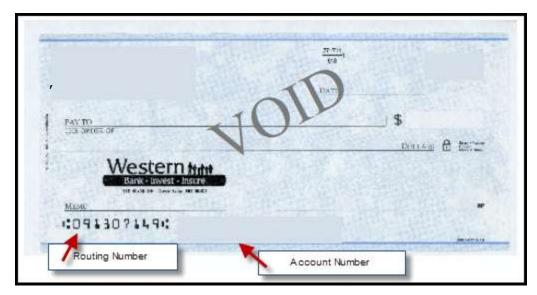

## How to Set Up Direct Deposits & Automatic Payments

Please give your employer or other agency the routing number, account number and bank address below to set up any direct deposits (such as payroll, Social Security, retirement, or pension).

You can also use the routing number and account number below to setup any automatic payments from your account.

| Account Type: Checking           | Savings         |  |
|----------------------------------|-----------------|--|
| Routing Number: <u>091307149</u> | Account Number: |  |